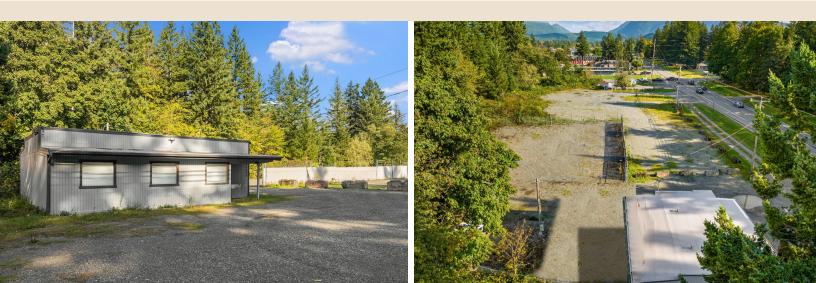

Basic Space For Rent, Including Building and Land

# FOR LEASE: 1.4 Acres Land and 950 sq ft Building

#### **Property Features**

- High visibility with street frontage on North Bend Way
- Occupancy type classification B-Business;
- Open concept office with restroom and kitchenette
- Secure fenced area
- Ample and free parking on-site
- Lot for multiple vehicle storage/parking for associated business