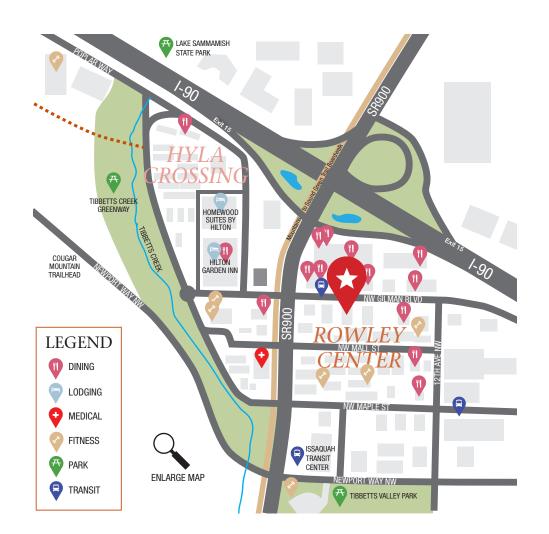

### **Neighborhood Amenities**

- 20 minutes to Seattle, 15 minutes to Bellevue, 5 minutes to trails
- Located at the gateway to Issaquah at I-90 Exit 15
- Excellent access via SR 900, Gilman Blvd. and I-90 with 128k vehicles/day
- Walking distance to restaurants, banks, fitness options and retail
- Proximity to Issaquah Transit Center
- Active, high-energy neighborhood with strong commerce
- Entertainment & recreational options nearby
- Close to Lake Sammamish & Tibbetts Valley
  Park

Community known for innovation & start-ups

Close to upscale hotels and dining

Adjacent to Transit Center

| — |   |
|---|---|
|   | _ |
|   | - |
|   |   |
|   |   |

20 minutes to Seattle, 15 minutes to Bellevue