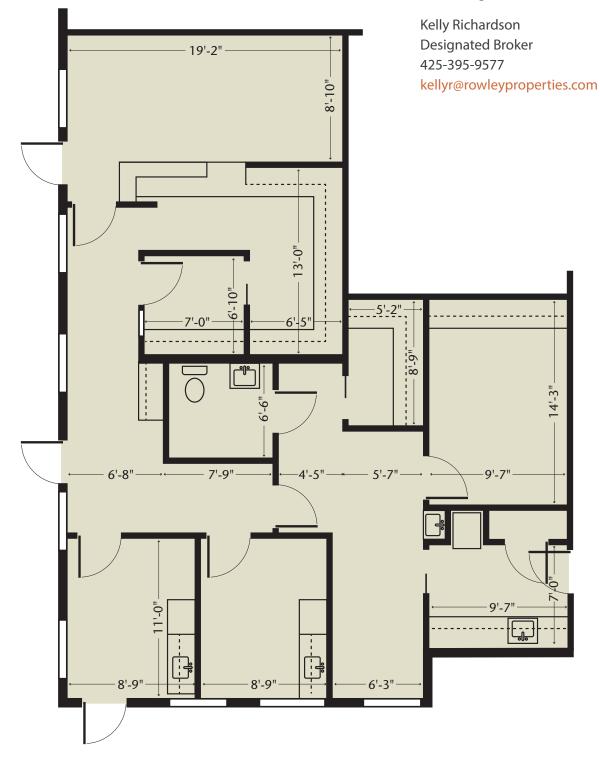

### **Floor Plan**

For leasing information, contact:

The information contained herein has been obtained from reliable sources, but is not guaranteed. Photos may not reflect available space. With convenient access to transit and I-90, Rowley Center has urban character, walkability and ample amenities. It is an active, more high-energy neighborhood with strong commerce, entertainment, service and recreational opportunities. The future heart of the neighborhood will be a public plaza with a vibrant atmosphere.

#### **Space Features**

- Procedure Room within office
- Two exam rooms with sinks
- Generous size lobby
- Large Reception desk w/ built-in cabinets
- En suite restroom