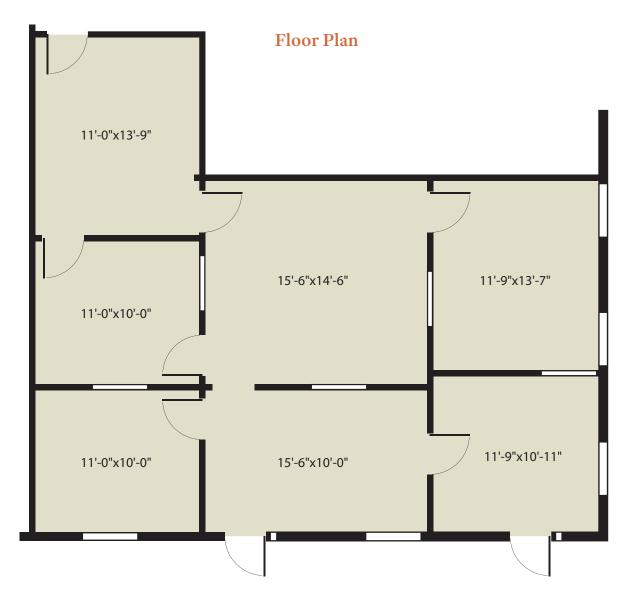

## **Space Features**

- Several Private Offices & Conference Room
- Corner Office With Ample Natural Light
- Lobby / Reception Area
- · Relites throughout
- Private entry