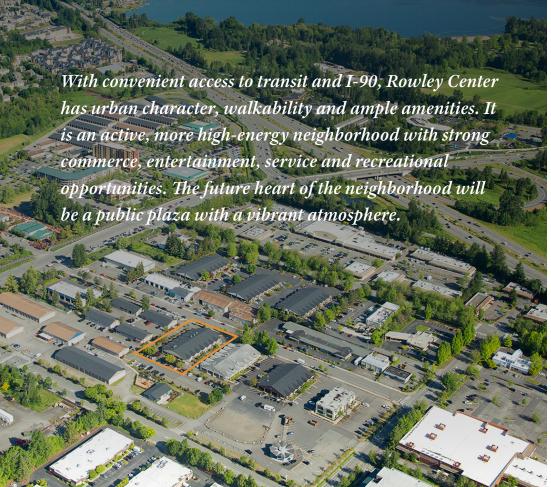

### **Neighborhood Amenities**

- 20 minutes to Seattle, 15 minutes to Bellevue, 5 minutes to Trails
- Located at the gateway to Issaquah at I-90 Exit 15
- Excellent access via SR 900, Gilman Blvd and I-90 w/ 128k vehicles/day
- Walking distance to restaurants, banks, fitness options and retail
- Proximity to Issaquah Transit Center
- Active, high-energy neighborhood with strong commerce
- Entertainment & recreational options nearby
- Close to Lake Sammamish & Tibbetts Valley Park