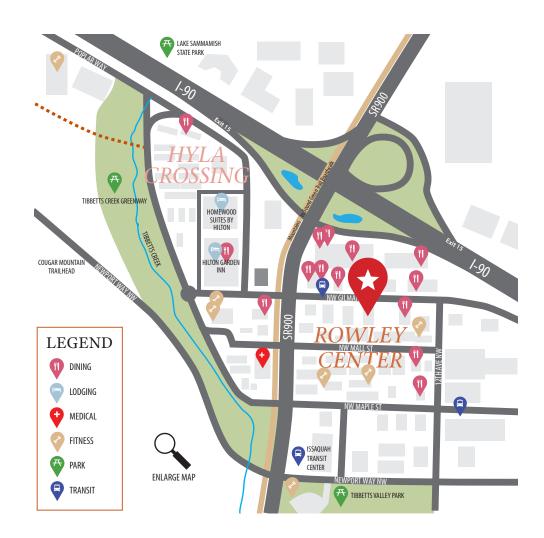

### **Neighborhood Amenities**

- 20 minutes to Seattle, 15 minutes to Bellevue, 5 minutes to Trails
- Located at the gateway to Issaquah at I-90 Exit 15
- Excellent access via SR 900, Gilman Blvd and I-90 w/ 128k vehicles/day
- Walking distance to restaurants, banks, fitness options and retail
- Proximity to Issaquah Transit Center
- Active, high-energy neighborhood with strong commerce
- Entertainment & recreational options nearby
- Close to Lake Sammamish & Tibbetts Valley Park

Community known for innovation & start-ups

Close to upscale hotels and dining

Adjacent to Transit Center

20 minutes to Seattle, 15 minutes to Bellevue