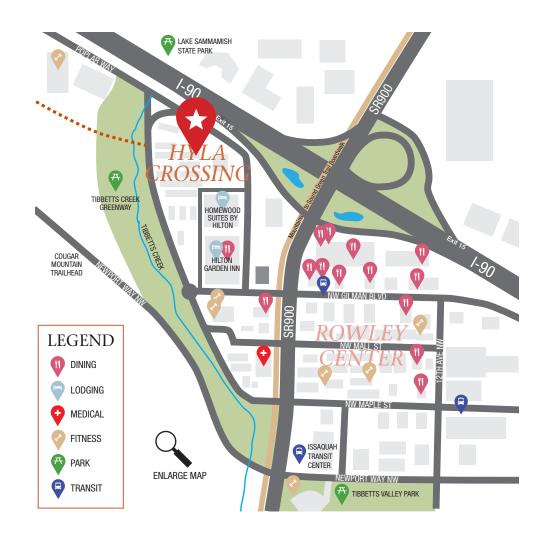

## **Neighborhood Amenities**

- 20 Minutes to Seattle, 15 Minutes to Bellevue, 5 Minutes to Trails
- Located at the gateway to Issaquah at I-90 Exit 15
- Excellent access via SR 900, Gilman Blvd and I-90 w/ 128k vehicles/day
- Walking distance to restaurants, banks, fitness options and retail
- Proximity to Issaquah Transit Center
- Active, high-energy neighborhood with strong commerce
- Entertainment & recreational options nearby
- Close to Lake Sammamish & Tibbetts Valley Park
- Proximity to Costco Headquarters with showroom capability

Community known for innovation & start-ups

Close to upscale hotels and dining

Adjacent to Transit Center

20 minutes to Seattle, 15 minutes to Bellevue

**1740** 19TH AVENUE NW SUITE 4 ISSAQUAH, WA

Kelly Richardson Designated Broker 425-395-9577 kellyr@rowleyproperties.com