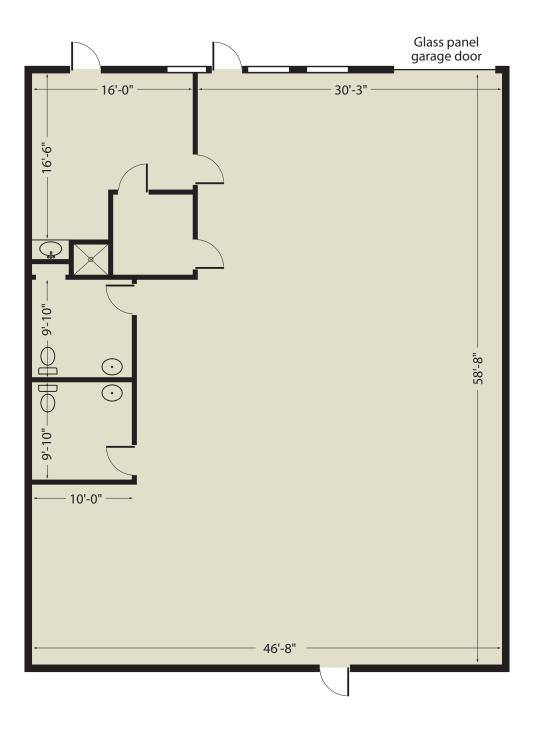

## FOR LEASE: 2,880 sq. ft. Space

## FOR LEASE: 2,880 SF Flex Space perfect for Dance Studio, Gym or Showroom

## **Space Features**

- Front and rear entry available
- · Rear has large roll-up garage door with glass light
- Includes large open work area / gym
- Private office
- Breakroom
- Restrooms

For leasing information, contact: