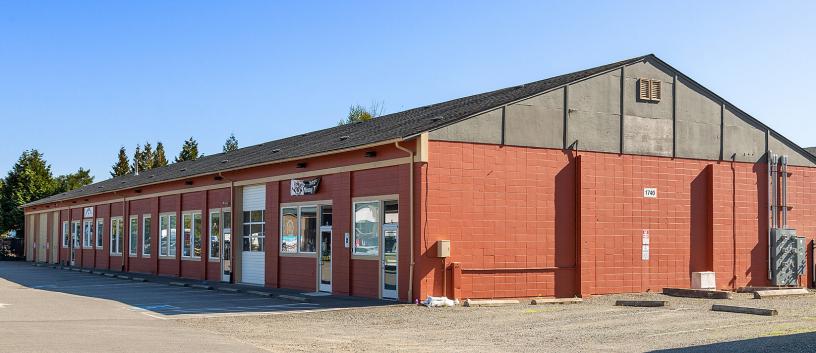

**1740** 19TH AVENUE NW SUITE 4 ISSAQUAH, WA Flex Space Perfect for Dance Studio, Gym or Showroom

## FOR LEASE: 2,880 sq. ft. Space

## FOR LEASE: 2,880 SF Flex Space perfect for Dance Studio, Gym or Showroom

## **Space Features**

- Front and rear entry available
- · Rear has large roll-up garage door with glass light
- Includes large open work area / gym
- Private office
- Breakroom
- Restrooms

For leasing information, contact: