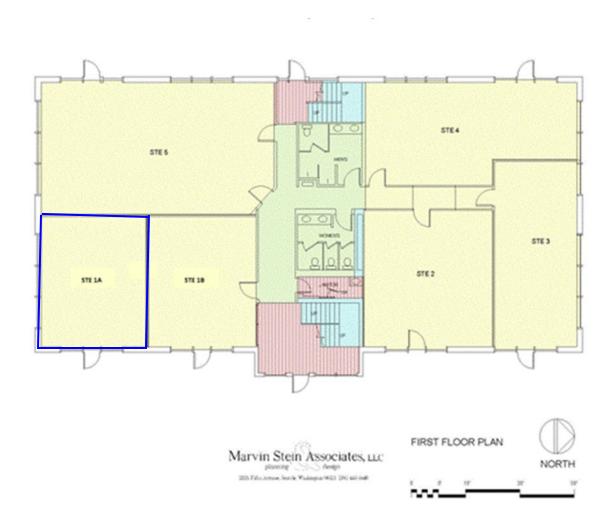

## Location

- Approximately 582 sf
- Located South of Gilman Blvd and North of Mall Street
- 1275 12th Avenue NW Suite 1A Issaquah, WA 98027

## **Features**

- First Floor Location
- Corner Suite with Private Entry
- Private Offices & Lobby Area
- Large Floor to Ceiling Windows Provide Ample Natural Light
- Ample Parking