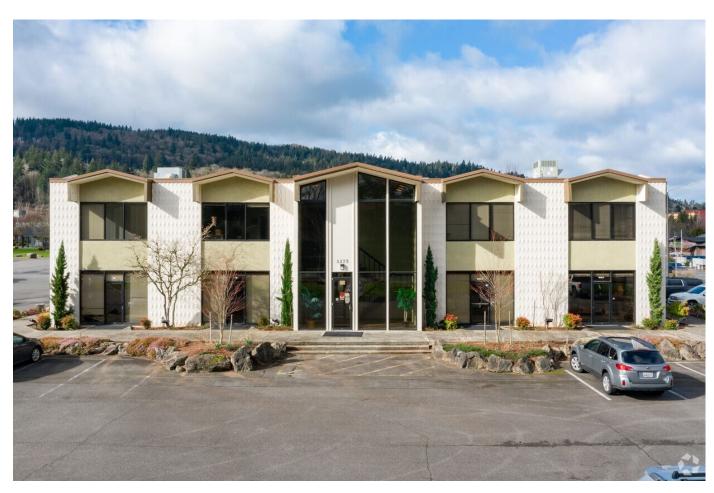

## Location

- Approximately 582 sf
- Located South of Gilman Blvd and North of Mall Street
- 1275 12th Avenue NW Suite 1A Issaquah, WA 98027

## **Features**

- First Floor Location
- Corner Suite with Private Entry
- Private Offices & Lobby Area
- Large Floor to Ceiling Windows Provide Ample Natural Light
- Ample Parking