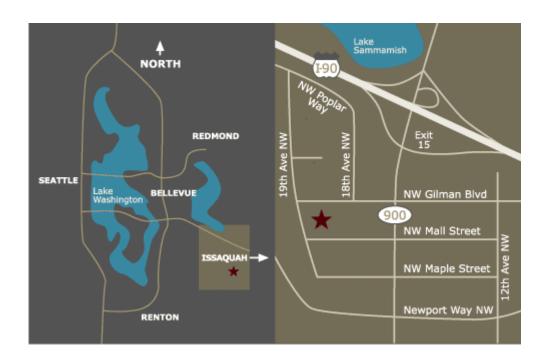

## Location

- Suites ranging from 200 sf to 1,819 sf
- Various size office spaces available on month-tomonth basis
- Located 1 block West of SR900, on Gilman Blvd.

## **Neighborhood Amenities**

- 20 minutes to Seattle, 15 minutes to Bellevue, 5 minutes to Trails
- Located at the Gateway to Issaquah at I-90 Exit 15
- Excellent access via SR 900, Gilman Blvd and I-90 with 128,000 vehicles per day
- Adjacent to Issaquah Transit Center
- Walking distance to restaurants, banks, retail and fitness options