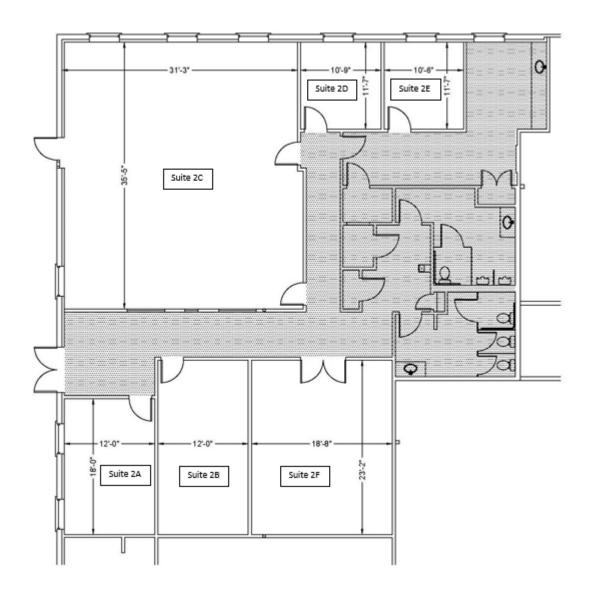

## Location

- Suites ranging from 200 sf to 1,819 sf
- Various size office spaces available on month-tomonth basis
- Located 1 block West of SR900, on Gilman Blvd.