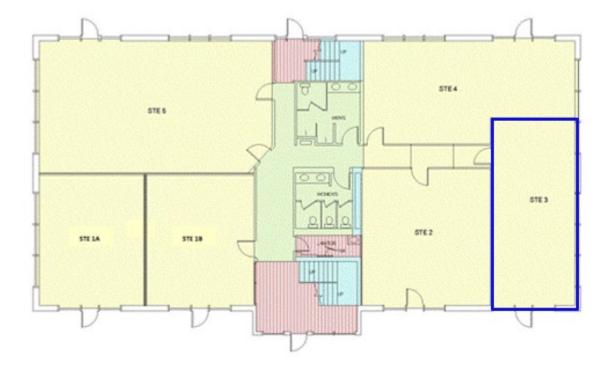

## Location

- 1275 12<sup>th</sup> Avenue NW Suite 3
- Approximately 691 sf
- Located 1 block South of Gilman Blvd.
- Adjacent to Issaquah Transit Center

## Features

- First floor corner suite offers plenty of natural light
- Private offices
- Lobby area
- High-speed internet
- Ample parking