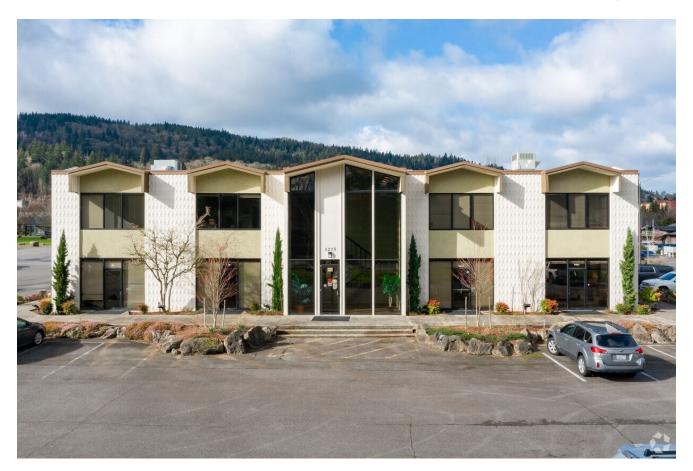

## Location

- 1275 12<sup>th</sup> Avenue NW Suite 3
- Approximately 691 sf
- Located 1 block South of Gilman Blvd.
- Adjacent to Issaquah Transit Center

## Features

- First floor corner suite offers plenty of natural light
- Private offices
- Lobby area
- High-speed internet
- Ample parking

## Neighborhood Amenities

- 20 minutes to Seattle, 15 minutes to Bellevue, 5 minutes to Trails
- Located at the Gateway to Issaquah at I-90 Exit 15
- Excellent access via SR 900, Gilman Blvd. and I-90 with 128,000 vehicles per day
- Walking distance to restaurants, banks, retail and fitness options