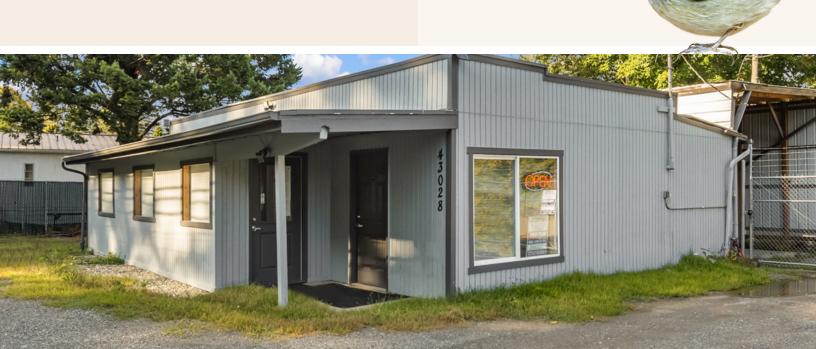

Basic Space For Rent,
Including Building and Land
Perfect for Automotive,
Vehicle Storage or Tow Yard

## FOR LEASE: 1.4 Acres Land and 950 sq ft Building

## **Property Features**

- Occupancy type classification B-Business; grandfathered tow facility/storage use
- · Open concept office with restroom
- Adjacent covered garage/storage space
- Secure fenced area
- Ample & free parking on-site
- Lot for multiple vehicle storage/parking
- High visibility with street frontage on North Bend Way