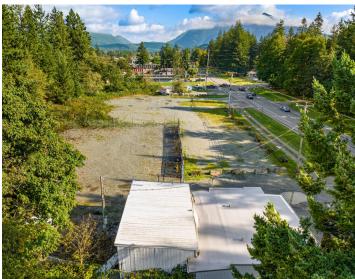

Basic Space For Rent,
Including Building and Land
Perfect for Automotive,
Vehicle Storage or Tow Yard

## FOR LEASE: 1.4 Acres Land and 950 sq ft Building

## **Property Features**

- Occupancy type classification B-Business; grandfathered tow facility/storage use
- · Open concept office with restroom
- Adjacent covered garage/storage space
- Secure fenced area
- Ample & free parking on-site
- Lot for multiple vehicle storage/parking
- High visibility with street frontage on North Bend Way