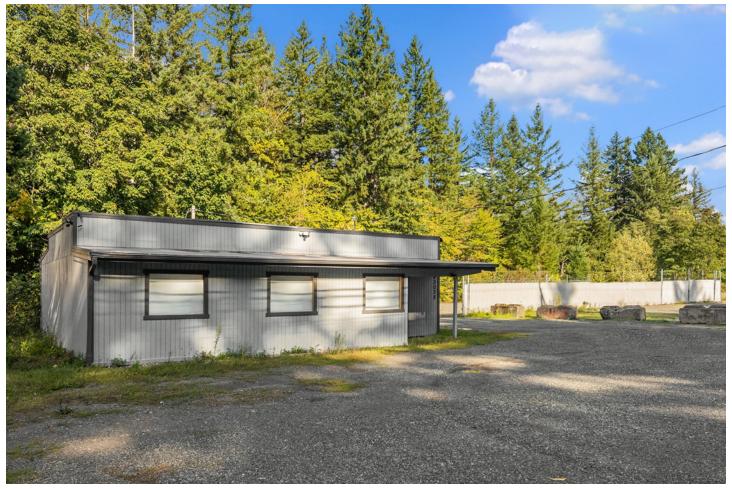

Basic Space For Rent,
Including Building and Land
Perfect for Automotive,
Vehicle Storage or Tow Yard

## FOR LEASE: 1.4 Acres Land and 950 sq ft Building

## **Property Features**

- Occupancy type classification B-Business; grandfathered tow facility/storage use
- · Open concept office with restroom
- Adjacent covered garage/storage space
- Secure fenced area
- Ample & free parking on-site
- Lot for multiple vehicle storage/parking
- High visibility with street frontage on North Bend Way