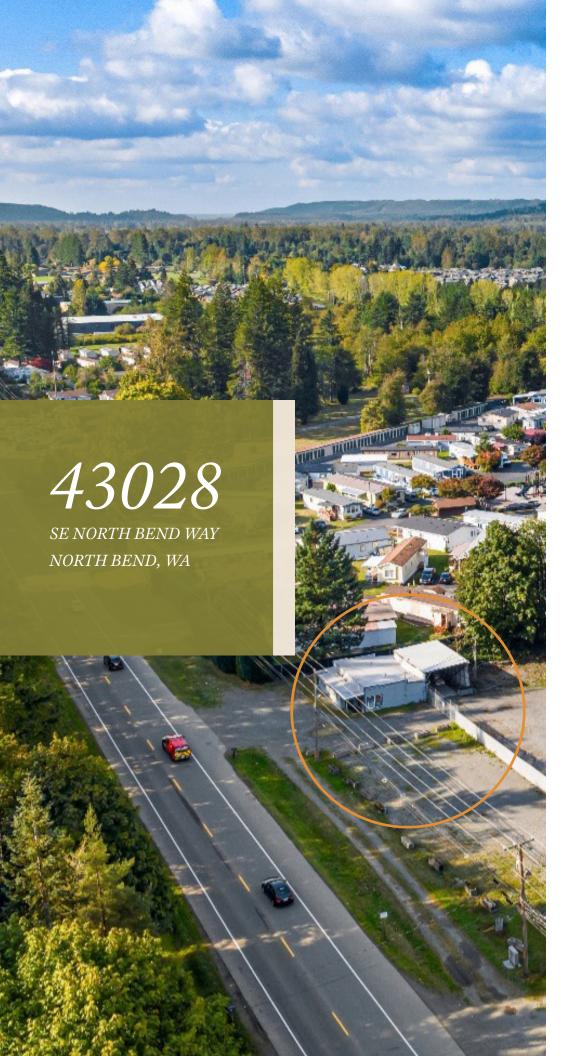

## FOR LEASE: 1.4 Acres Land and 950 sq ft Building

This property is located just 5 minutes from I-90 and 7 minutes from downtown North Bend.