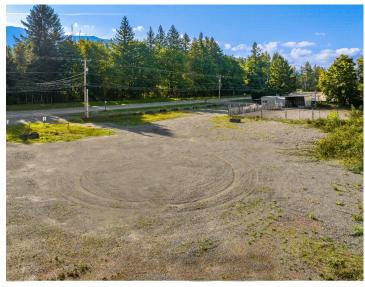

Basic Space For Rent,
Including Building and Land
Perfect for Automotive,
Vehicle Storage or Tow Yard

## FOR LEASE: 1.4 Acres Land and 950 sq ft Building

## **Property Features**

- Occupancy type classification B-Business; grandfathered tow facility/storage use
- · Open concept office with restroom
- Adjacent covered garage/storage space
- Secure fenced area
- Ample & free parking on-site
- Lot for multiple vehicle storage/parking
- High visibility with street frontage on North Bend Way