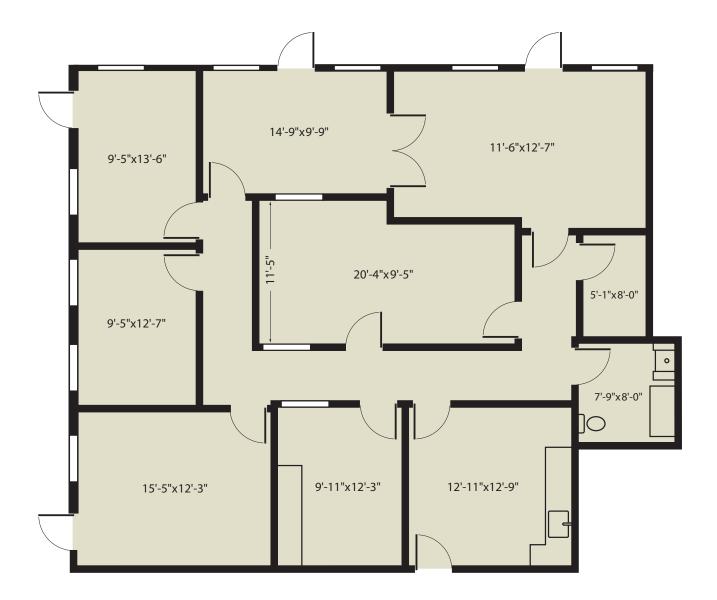

### Floor Plan

For leasing information, contact: Kelly Richardson Designated Broker 425-395-9580 kellyr@rowleyproperties.com The information contained herein has been obtained from reliable sources, but is not guaranteed. Photos may not reflect available space.

#### **Space Features**

- Several private offices & conference room
- Corner office with private entry
- Lobby/reception area
- Kitchenette/breakroom
- En-suite bathroom
- IT/storage closet
- Operable windows allow fresh air