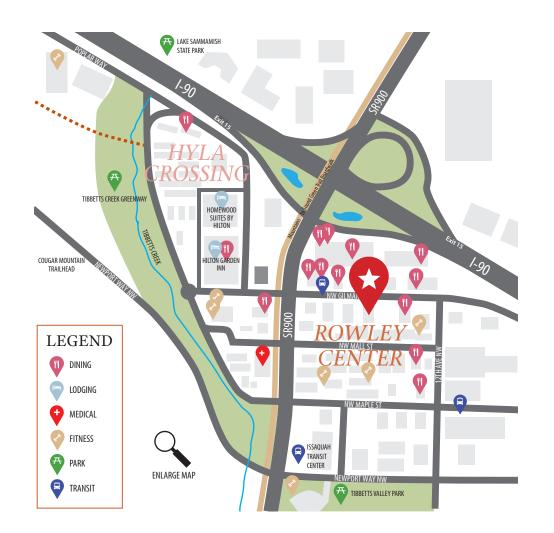

### **Neighborhood Amenities**

- 20 minutes to Seattle, 15 minutes to Bellevue, 5 minutes to Trails
- Located at the gateway to Issaquah at I-90 Exit 15
- Excellent access via SR 900, Gilman Blvd. and I-90 w/ 128k vehicles/day
- Walking distance to restaurants, banks, fitness options and retail
- Proximity to Issaquah Transit Center
- Active, high-energy neighborhood with strong commerce
- Entertainment & recreational options nearby
- Close to Lake Sammamish & Tibbetts Valley
  Park

With convenient access to transit and I-90, Rowley Center has urban character, walkability and ample amenities. It is an active, more high-energy neighborhood with strong commerce, entertainment, service and recreational opportunities. The future heart of the neighborhood will be a public plaza with a vibrant atmosphere.