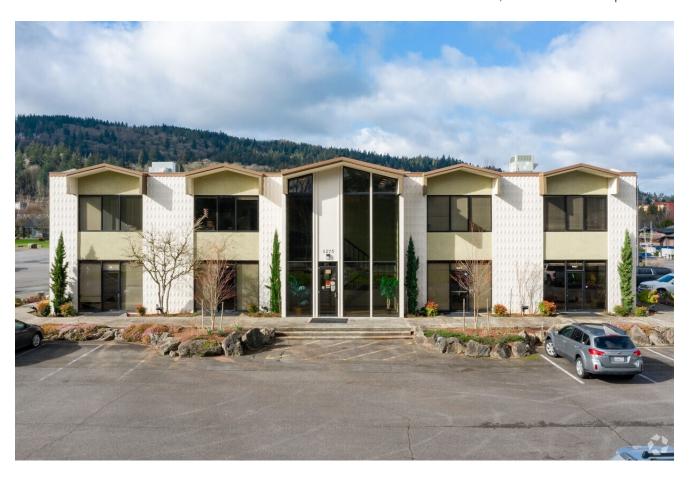

## Location

- 1275 12<sup>th</sup> Avenue NW Suite 5
- Approximately 1,257 sf
- Located 1 block South of Gilman Blvd.
- Adjacent to Issaquah Transit Center

## Features

- First floor corner suite offers plenty of natural light
- Reception Area, Private Offices and Conference Room
- Kitchenette
- Private Entry
- High-speed internet
- Ample parking

## **Neighborhood Amenities**

- 20 minutes to Seattle, 15 minutes to Bellevue, 5 minutes to Trails
- Located at the Gateway to Issaquah at I-90 Exit 15
- Excellent access via SR 900, Gilman Blvd. and I-90 with 128,000 vehicles per day
- Walking distance to restaurants, banks, retail and fitness options