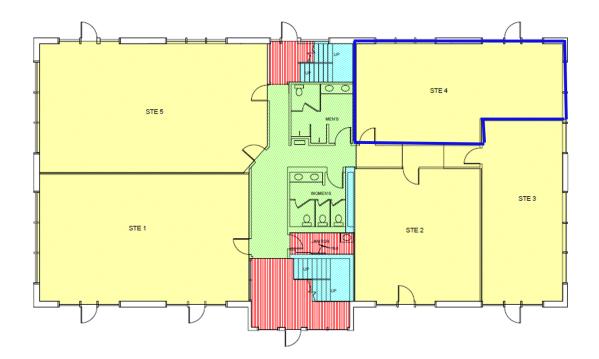

## Location

- 1275 12<sup>th</sup> Avenue NW Suite 4
- Approximately 862 sf
- Located 1 block South of Gilman Blvd.
- Adjacent to Issaquah Transit Center

## Features

- First floor corner suite offers plenty of natural light
- Collaborative workspace, perfect for 1 or 2 ppl
- Kitchenette
- High-speed internet
- Ample parking

## 1275 12th Ave NW (07-09-07) - Floor 01

View <u>The Law of Real Estate Agency</u> for Washington State. The information contained in this document and any attachment may be confidential and/or legally privileged and has been sent for the sole use of the intended recipient. If you are not an intended recipient, you are not authorized to review, use, disclose or copy any of its contents.