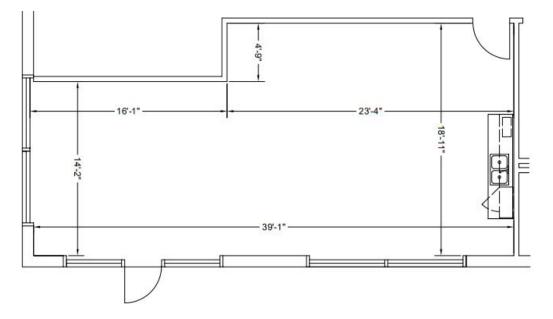

## Location

- 1275 12<sup>th</sup> Avenue NW Suite 4
- Approximately 862 sf
- Located 1 block South of Gilman Blvd.
- Adjacent to Issaquah Transit Center

## Features

- First floor corner suite offers plenty of natural light
- Collaborative workspace, perfect for 1 or 2 ppl
- Kitchenette
- High-speed internet
- Ample parking