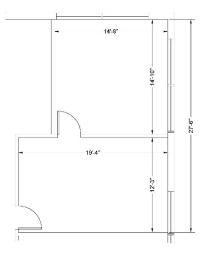

## Location

- 1275 12<sup>th</sup> Avenue NW Suite 10
- Approximately 632 sf
- Located 1 block South of Gilman Blvd.
- Adjacent to Issaquah Transit Center

## Features

- Collaborative workspace, perfect for 1 or 2 ppl
- Private Office & Reception Area
- Second floor suite offers plenty of natural light and mountain views
- High-speed internet
- Ample parking