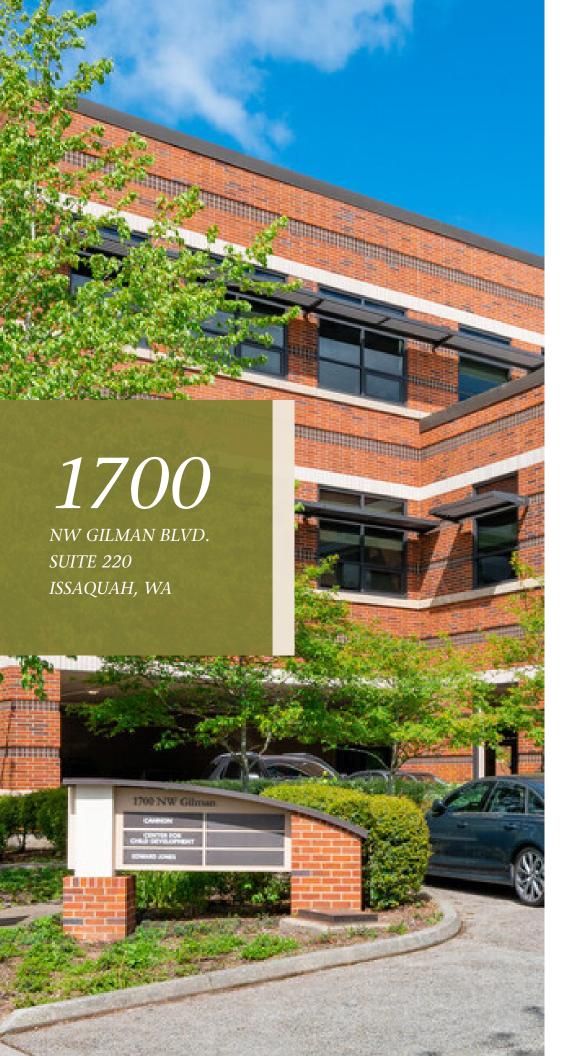

#### **Space Features**

- Approximately 4,094 SF; will be re-measured when space is built
- Second floor location with high ceilings throughout
- Space overlooks SR900 at corner of Gilman Blvd.
- Corner suite offers panoramic mountain views
- Large operable windows offer ample natural light and fresh air
- Private offices and/or conference rooms
- Lobby/Reception Area
- Kitchenette/Breakroom

- Building height: 3 stories
- Parking: 50 surface parking spaces, under building parking
- Building size: 27,400 SF
- Typical floor size: 12,252 SF
- Circulation facilities adjacent: Gilman, SR900, w/128k vehicles/day