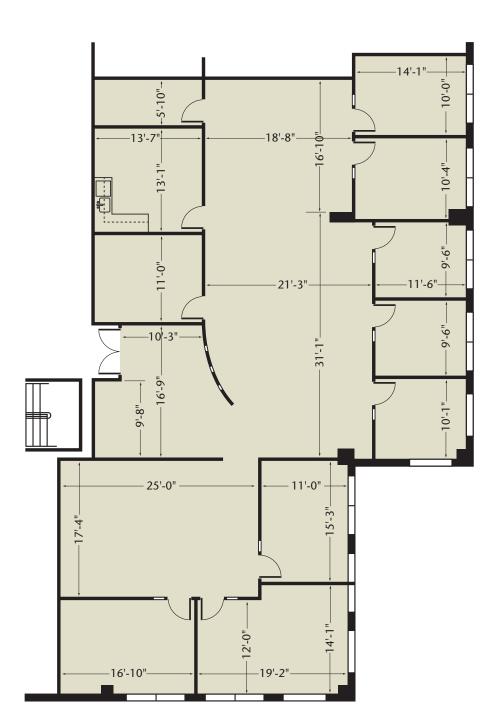

#### **Space Features**

- Approximately 4,094 SF; will be re-measured when space is built
- Second floor location with high ceilings throughout
- Space overlooks SR900 at corner of Gilman Blvd.
- Corner suite offers panoramic mountain views
- Large operable windows offer ample natural light and fresh air
- Private offices and/or conference rooms
- Lobby/Reception Area
- Kitchenette/Breakroom