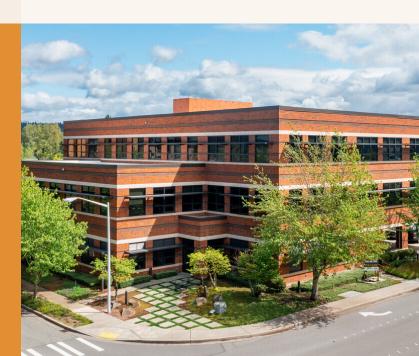

## Property Facts

- Building height: 3 stories
- Parking: 50 surface parking spaces, under building parking
- Building size: 27,400 SF
- Typical floor size: 12,252 SF
- Circulation facilities adjacent: Gilman, SR900, w/128k vehicles/day

Adjacent to Transit Center

20 minutes to Seattle, 15 minutes to Bellevue