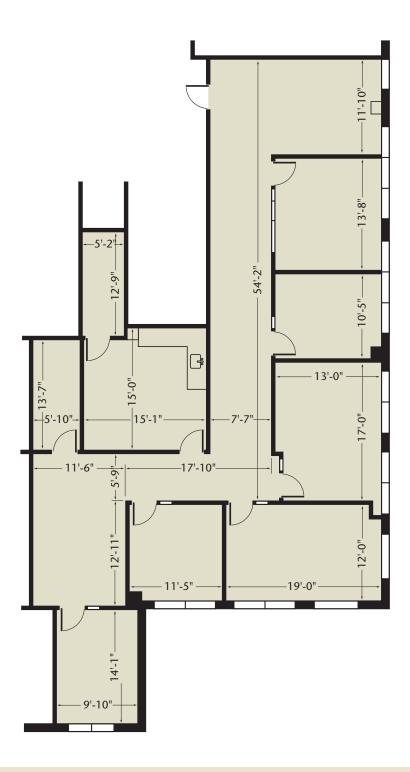

#### **Space Features**

- Approximately 2,819 SF; will be re-measured when space is built
- Second floor location with high ceilings throughout
- Space overlooks SR900 at corner of Gilman Blvd.
- Corner suite offers panoramic mountain views
- Large operable windows offer ample natural light and fresh air
- Several private offices and/or conference rooms
- Lobby/Reception Area
- Kitchenette/Breakroom