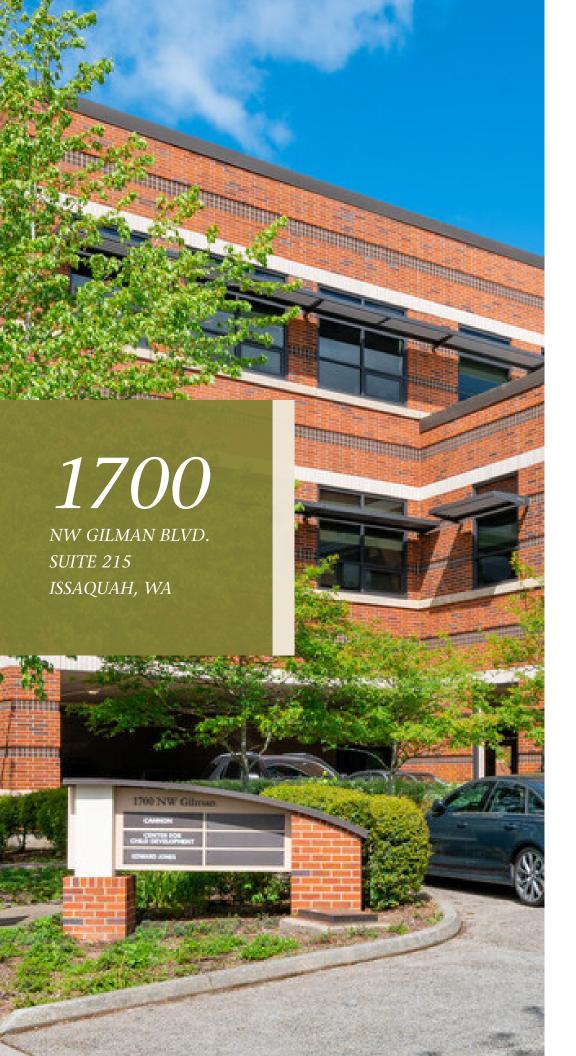

Join Us at the Gateway to Issaquah

For Lease 2,819 sq. ft. Class A Office Space

# FOR LEASE: 2,819 SF Class A Office Space

## Property Facts

- Building height: 3 stories
- Parking: 50 surface parking spaces, under building parking
- Building size: 27,400 SF
- Typical floor size: 12,252 SF
- Circulation facilities adjacent: Gilman, SR900, w/128k vehicles/day