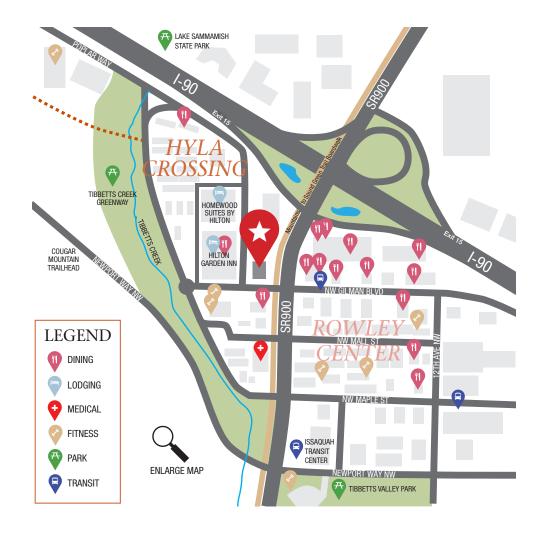

### **Neighborhood Amenities**

- 20 minutes to Seattle, 15 minutes to Bellevue and 5 minutes to the trails
- Located at the Gateway to Issaquah at I-90 Exit 15
- Excellent Access via SR 900, Gilman Blvd. and I-90
- Electrical vehicle charging stations nearby
- Over 4000 sf of collaborative space, event/ conference, and banquet room space nearby
- Adjacent to Sound Transit Park & Ride,
   1/4 mile walking/biking distance
- Walking distance to restaurants, banks, fitness, Formula Brewing & dog daycare

Adjacent to Transit Center

20 minutes to Seattle, 15 minutes to Bellevue