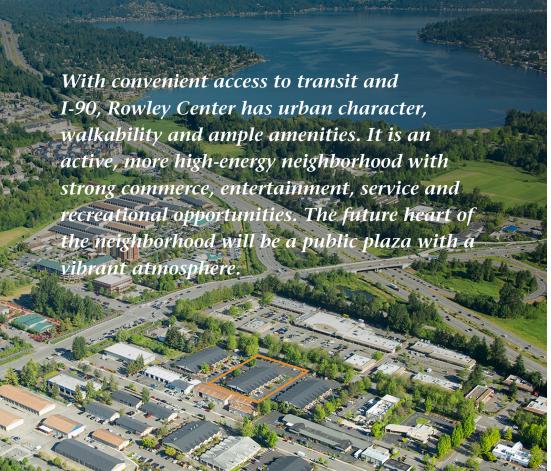

### **Neighborhood Amenities**

- 20 minutes to Seattle, 15 minutes to Bellevue, 5 minutes to trails
- Located at the gateway to Issaquah at I-90 Exit 15
- Excellent access via SR 900, Gilman Blvd. and I-90 with 128k vehicles/day
- Walking distance to restaurants, banks, fitness options and retail
- Proximity to Issaquah Transit Center
- Active, high-energy neighborhood with strong commerce
- Entertainment & recreational options nearby
- Close to Lake Sammamish & Tibbetts Valley Park
- Close to Costco HQ

Close to upscale hotels and dining

Adjacent to Transit Center

20 minutes to Seattle, 15 minutes to Bellevue