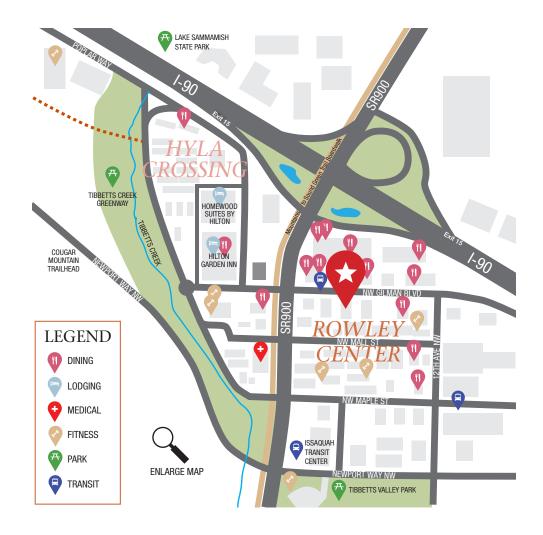

### **Neighborhood Amenities**

- 20 minutes to Seattle, 15 minutes to Bellevue, 5 minutes to trails
- Located at the gateway to Issaquah at I-90 Exit 15
- Excellent access via SR 900, Gilman Blvd. and I-90 with 128k vehicles/day
- Walking distance to restaurants, banks, fitness options and retail
- Proximity to Issaquah Transit Center
- Active, high-energy neighborhood with strong commerce
- Entertainment & recreational options nearby
- Close to Lake Sammamish & Tibbetts Valley Park
- Close to Costco HQ

Close to upscale hotels and dining

Adjacent to Transit Center

20 minutes to Seattle, 15 minutes to Bellevue