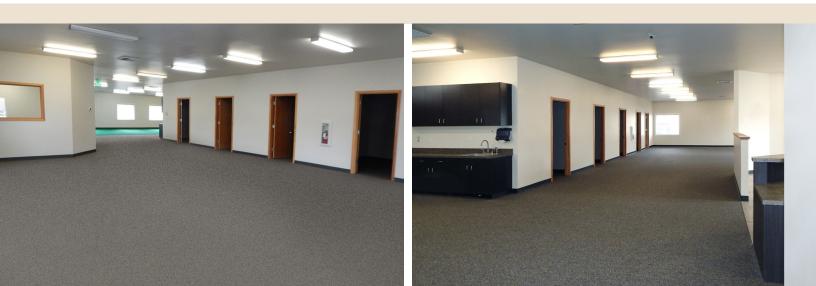

#### **Space Features**

- Double glass entry doors provide lots of natural light
- Several private offices or therapy rooms
- Large open work area
- Kitchenette
- Reception desk in lobby
- Private restroom