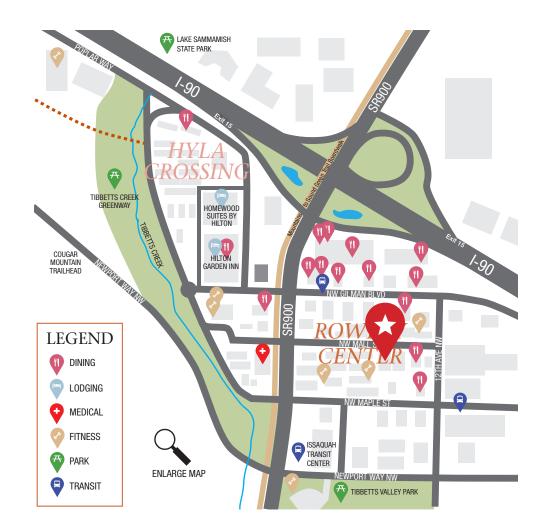

#### **Neighborhood Amenities**

- 20 minutes to Seattle, 15 minutes to Bellevue, 5 minutes to Trails
- Located at the Gateway to Issaquah at I-90 Exit 15
- One block south of Gilman Blvd
- Excellent access via SR 900, Gilman Blvd and I-90 with 128,000 vehicles per day
- Adjacent to Issaquah Transit Center
- Walking distance to restaurants, banks, fitness and retail options
- Close to Costco HQ

#### **Building Amenities**

- Ample free parking
- Adjacent to pocket park w/ barbecue area

### Floor Plan

With convenient access to transit and I-90, Rowley Center has urban character, walkability and ample amenities. It is an active, more high-energy neighborhood with strong commerce, entertainment, service and recreational opportunities. The future heart of the neighborhood will be a public plaza with a vibrant atmosphere.

Community known for innovation & start-ups

Close to upscale hotels and dining

Adjacent to Transit Center

|     | — |   |
|-----|---|---|
|     |   |   |
| 1-1 |   | - |
|     |   |   |
|     |   |   |

20 minutes to Seattle, 15 minutes to Bellevue