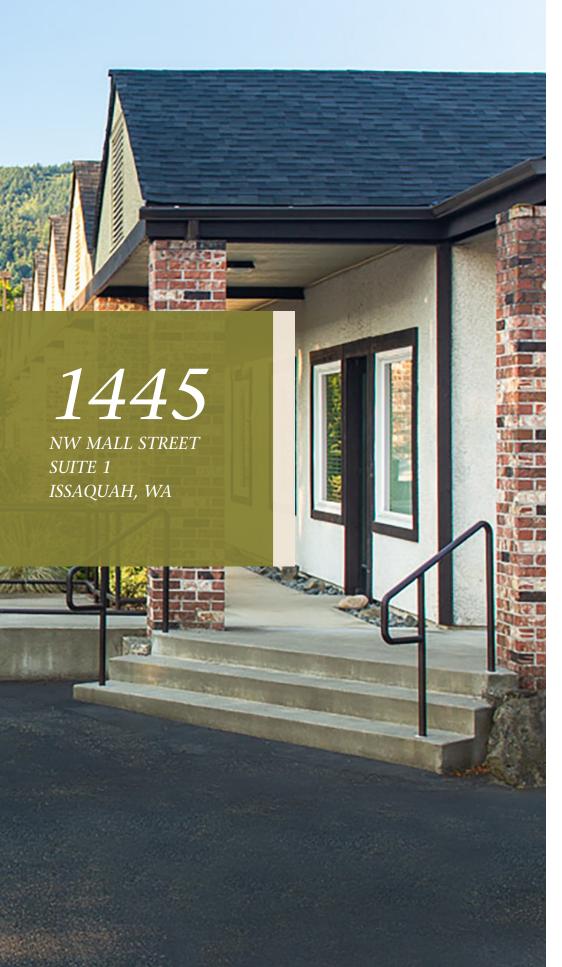

Flex Space Perfect for Physical Therapy Clinic or Office

For Lease 4,733 sq. ft. Space

## FOR LEASE: 4,733 SF Flex Space

#### **Neighborhood Amenities**

- 20 minutes to Seattle, 15 minutes to Bellevue, 5 minutes to Trails
- Located at the Gateway to Issaquah at I-90 Exit 15
- One block south of Gilman Blvd
- Excellent access via SR 900, Gilman Blvd and I-90 with 128,000 vehicles per day
- Adjacent to Issaquah Transit Center
- Walking distance to restaurants, banks, fitness and retail options
- Close to Costco HQ

#### **Space Features**

- Double glass entry doors provide lots of natural light
- Several private offices or therapy rooms
- Large open work area
- Kitchenette
- Reception desk in lobby
- Private restroom

#### **Building Amenities**

- Ample free parking
- Adjacent to