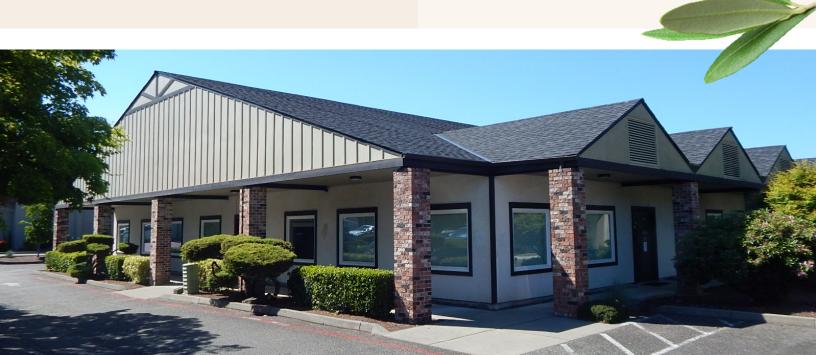

Flex Space Perfect for Physical Therapy Clinic or Office

For Lease 4,733 sq. ft. Space

## FOR LEASE: 4,733 SF Flex Space