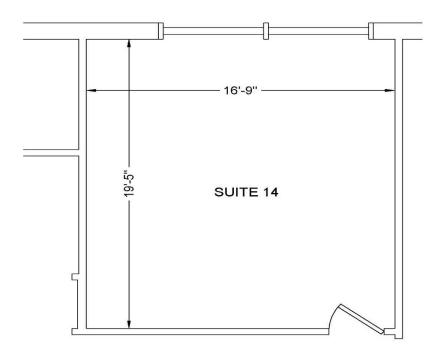

Floor Plan

## Location

- Approximately 412 sf
- Located South of Gilman Blvd and North of Maple Street
- 1275 12th Avenue NW Suite 14 Issaquah, WA 98027