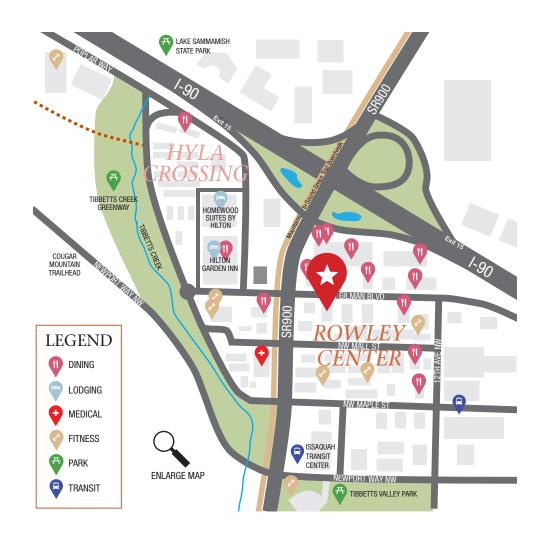

#### **Neighborhood Amenities**

- 20 minutes to Seattle, 15 minutes to Bellevue, 5 minutes to Trails
- Located at the gateway to Issaquah at I-90 Exit 15
- Excellent access via SR 900, Gilman Blvd. and I-90 w/ 128k vehicles/day
- Walking distance to restaurants, banks, fitness options and retail
- Proximity to Issaquah Transit Center
- Active, high-energy neighborhood with strong commerce
- Entertainment & recreational options nearby
- Close to Lake Sammamish & Tibbetts Valley Park

With convenient access to transit and I-90, Rowley Center has urban character, walkability and ample amenities. It is an active, more high-energy neighborhood with strong commerce, entertainment, service and recreational opportunities. The future heart of the neighborhood will be a public plaza with a vibrant atmosphere.

Community known for innovation & start-ups

Close to upscale hotels and dining

Adjacent to Transit Center

|     | — |   |
|-----|---|---|
|     |   |   |
| 1-1 |   | - |
|     |   |   |
|     |   |   |

20 minutes to Seattle, 15 minutes to Bellevue