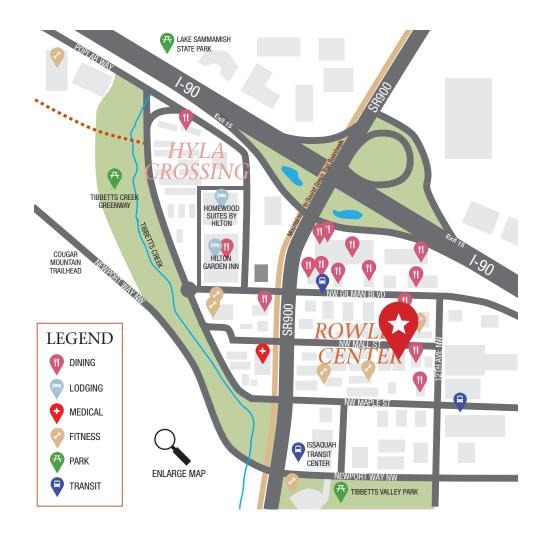

#### **Neighborhood Amenities**

- 20 minutes to Seattle, 15 minutes to Bellevue, 5 minutes to trails
- Located at the gateway to Issaquah at I-90 exit 15, one block south of Gilman Blvd and east of SR900
- Excellent access via SR 900, Gilman Blvd and I-90 with 128,000 vehicles/day
- Adjacent to Issaquah Transit Center
- Walking distance to restaurants, banks, fitness and retail options
- Close to Costco HQ, Lake Sammamish and Tibbetts Valley Park

Community known for innovation & start-ups

Close to upscale hotels and dining

Adjacent to Transit Center

20 minutes to Seattle, 15 minutes to Bellevue