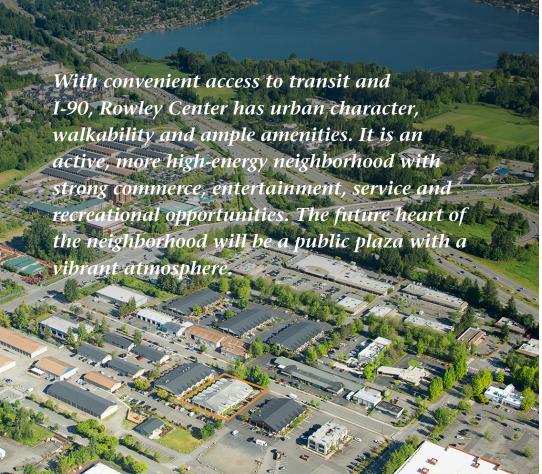

#### **Neighborhood Amenities**

- 20 minutes to Seattle, 15 minutes to Bellevue, 5 minutes to trails
- Located at the gateway to Issaquah at I-90 exit 15, one block south of Gilman Blvd and east of SR900
- Excellent access via SR 900, Gilman Blvd and I-90 with 128,000 vehicles/day
- Adjacent to Issaquah Transit Center
- Walking distance to restaurants, banks, fitness and retail options
- Close to Costco HQ, Lake Sammamish and Tibbetts Valley Park

Community known for innovation & start-ups

Close to upscale hotels and dining

Adjacent to Transit Center

20 minutes to Seattle, 15 minutes to Bellevue