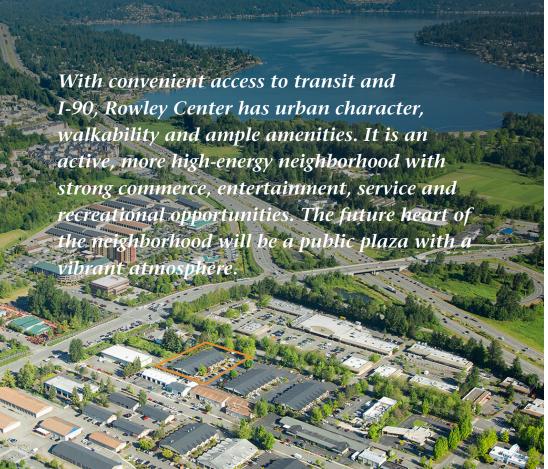

#### **Neighborhood Amenities**

- 20 minutes to Seattle, 15 minutes to Bellevue,
  5 minutes to Trails
- Located at the gateway to Issaquah at I-90 Exit 15
- Excellent access via SR 900, Gilman Blvd. and I-90 w/ 128k vehicles/day
- Walking distance to restaurants, banks, fitness options and retail
- Proximity to Issaquah Transit Center
- Active, high-energy neighborhood with strong commerce
- Entertainment & recreational options nearby
- Close to Lake Sammamish & Tibbetts Valley Park

Community known for innovation & start-ups

Close to upscale hotels and dining

Adjacent to Transit Center

20 minutes to Seattle, 15 minutes to Bellevue