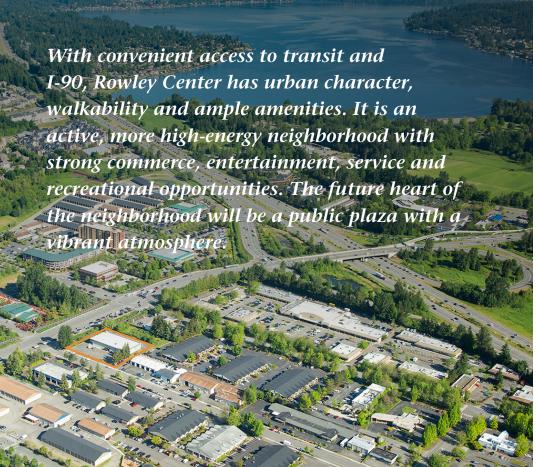

#### **Neighborhood Amenities**

- Excellent access via SR 900, Gilman Blvd. and I-90 w/128k vehicles/day
- 20 minutes to Seattle, 15 minutes to Bellevue
- Walking distance to restaurants, banks, fitness options and retail
- Proximity to Issaquah Transit Center
- Nearby Costco headquarters
- Active, high-energy neighborhood with strong commerce
- Entertainment & recreational options nearby
- Close to Lake Sammamish & Tibbetts Valley Park
- 5 minutes to trails

Community known for innovation & start-ups

Close to upscale hotels and dining

Adjacent to Transit Center

20 minutes to Seattle, 15 minutes to Bellevue