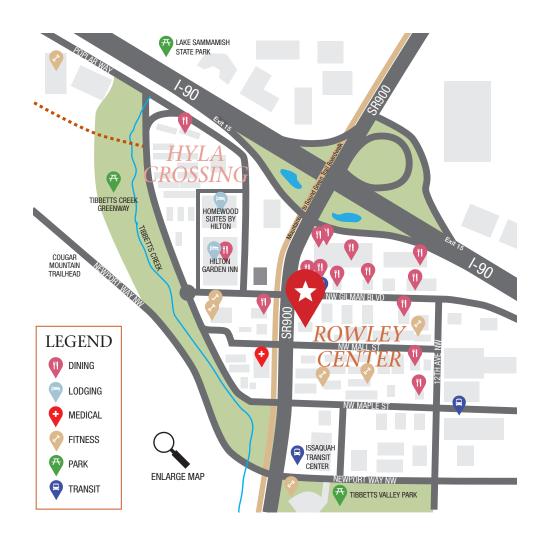

#### **Neighborhood Amenities**

- Excellent access via SR 900, Gilman Blvd. and I-90 w/128k vehicles/day
- 20 minutes to Seattle, 15 minutes to Bellevue
- Walking distance to restaurants, banks, fitness options and retail
- Proximity to Issaquah Transit Center
- Nearby Costco headquarters
- Active, high-energy neighborhood with strong commerce
- Entertainment & recreational options nearby
- Close to Lake Sammamish & Tibbetts Valley Park
- 5 minutes to trails

Community known for innovation & start-ups

Close to upscale hotels and dining

Adjacent to Transit Center

20 minutes to Seattle, 15 minutes to Bellevue