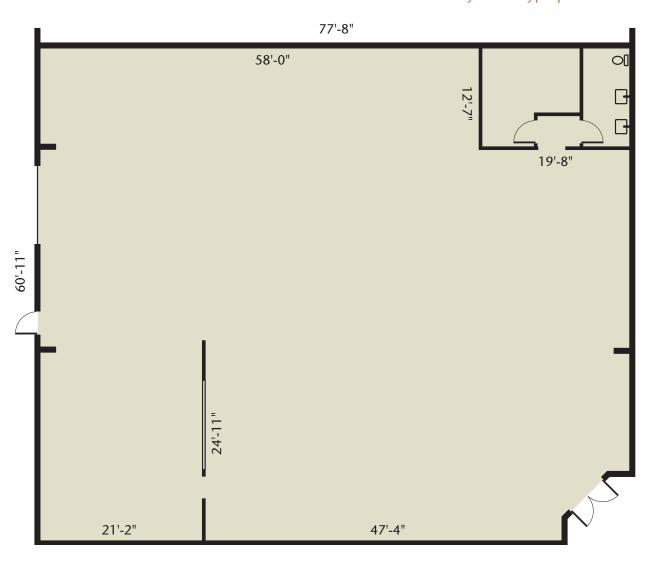

### Floor Plan

For leasing information, contact:

Kelly Richardson
Designated Broker
425-395-9577
kellyr@rowleyproperties.com

The information contained herein has been obtained from reliable sources, but is not guaranteed. Photos may not reflect available space.

#### **Space Features**

- Approximately 5,000 sf of retail space available
- Approximately 11' roll-up door in rear
- Approximately 13' high ceilings
- Covered store front entrance door
- Separately controlled HVAC