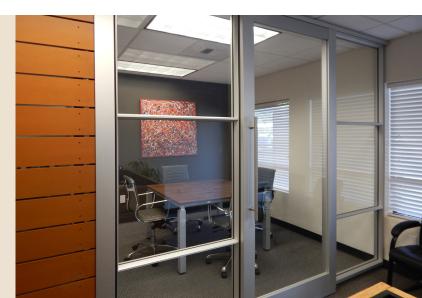

#### **Space Features**

- Operable windows allow fresh air
- Private conference room w/DIRTT glass walls offering privacy
- Open work space
- Lobby area
- Small kitchenette