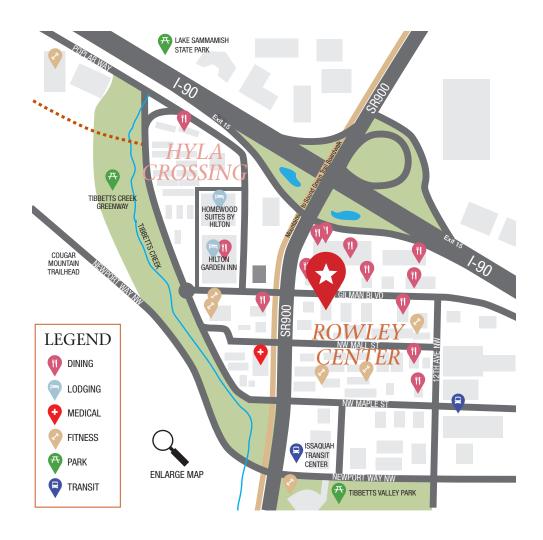

#### **Neighborhood Amenities**

- 20 minutes to Seattle, 15 minutes to Bellevue,
  5 minutes to Trails
- Located at the gateway to Issaquah at I-90 Exit 15
- Excellent access via SR 900, Gilman Blvd. and I-90 w/ 128k vehicles/day
- Walking distance to restaurants, banks, fitness options and retail
- Proximity to Issaquah Transit Center
- Active, high-energy neighborhood with strong commerce
- Entertainment & recreational options nearby
- Close to Lake Sammamish & Tibbetts Valley Park

Community known for innovation & start-ups

Close to upscale hotels and dining

Adjacent to Transit Center

20 minutes to Seattle, 15 minutes to Bellevue