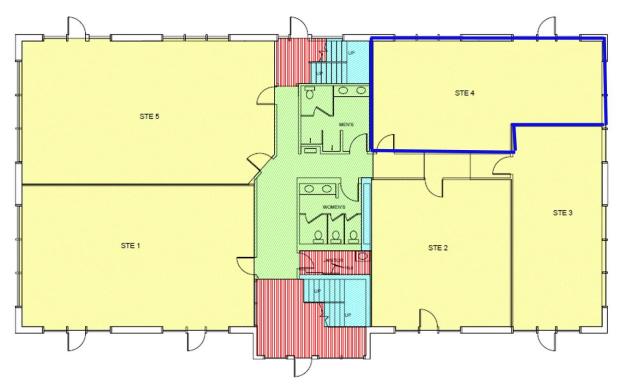

## Location

- 1275 12<sup>th</sup> Avenue NW Suite 4
- Approximately 862 sf
- Located 1 block South of Gilman Blvd.
- Adjacent to Issaquah Transit Center

1275 12th Ave NW (07-09-07) - Floor 01

View <u>The Law of Real Estate Agency</u> for Washington State. The information contained in this document and any attachment may be confidential and/or legally privileged and has been sent for the sole use of the intended recipient. If you are not an intended recipient, you are not authorized to review, use, disclose or copy any of its contents.