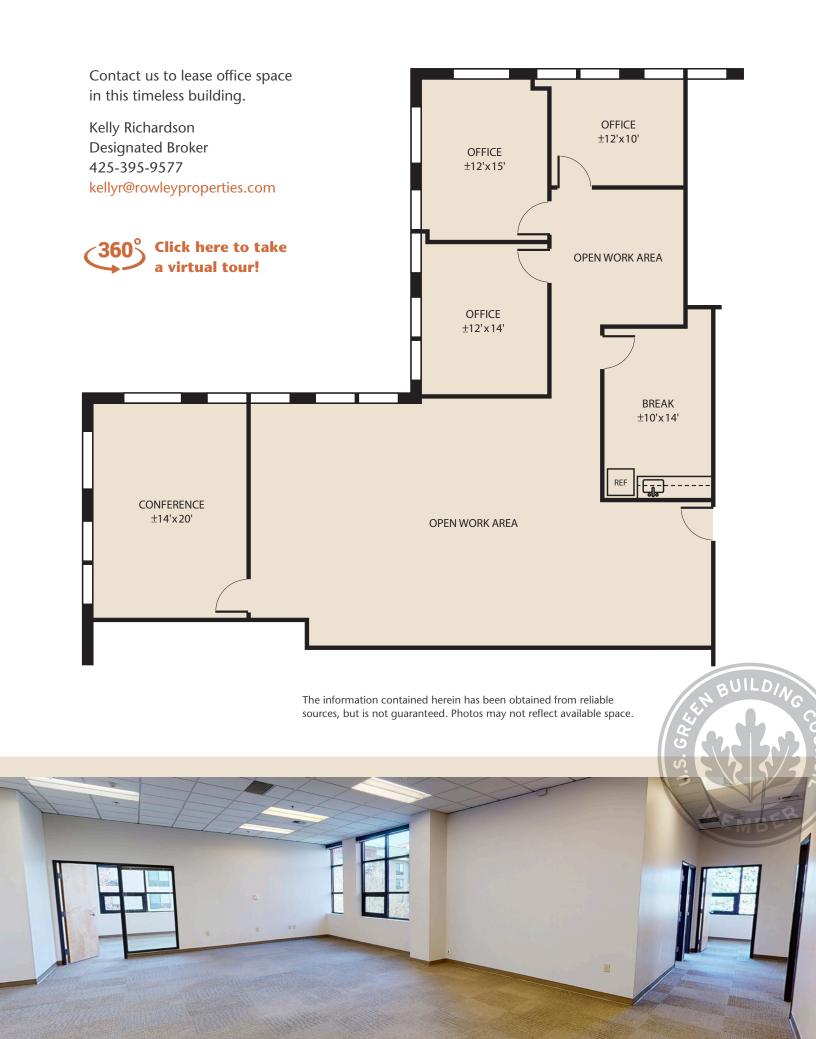

#### **Space Features**

- 2,390 sf on second floor with high ceilings throughout
- Corner suite on NW corner offers mountain views
- Large operable windows offer ample natural light
- 4 private offices and/or conference rooms
- Large open space for collaboration
- Lobby/reception area
- Kitchenette

# Contact us to lease office space in this timeless building.

Kelly Richardson Designated Broker 425-395-9577 kellyr@rowleyproperties.com

Rowley Properties is a thirdgeneration, family business that owns, develops and manages approximately 80 contiguous acres in downtown Issaguah.