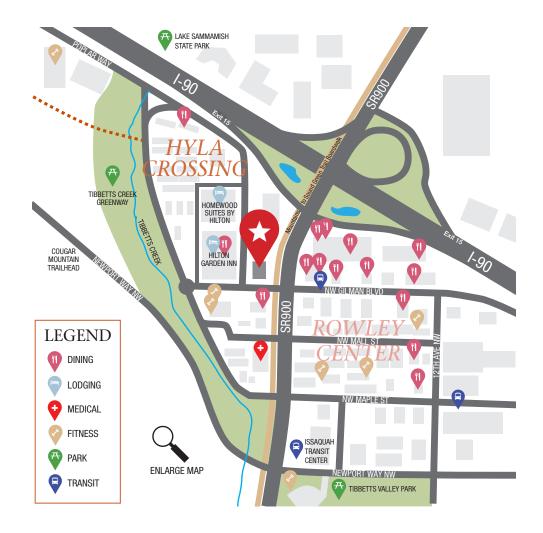

#### **Neighborhood Amenities**

- 20 minutes to Seattle, 15 minutes to Bellevue and 5 minutes to the trails
- Located at the Gateway to Issaquah at I-90 Exit 15
- Excellent Access via SR 900, Gilman Blvd. and I-90
- Electrical vehicle charging stations nearby
- Over 4000 sf of collaborative space, event/ conference, and banquet room space nearby
- Adjacent to Sound Transit Park & Ride, ¼ mile walking/biking distance
- Walking distance to restaurants, banks, fitness, Formula Brewing & dog daycare

Community known for innovation & start-ups

Close to upscale hotels and dining

Adjacent to Transit Center

20 minutes to Seattle, 15 minutes to Bellevue