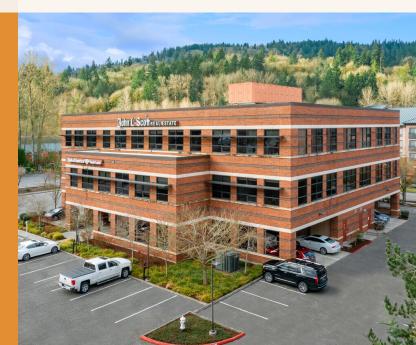

### Property Facts

• Building Type: LEED Gold

• Year Built: 2007

• Building height: 3 stories

- Parking: 50 surface parking spaces, under building parking
- Building size: 27,400 SF
- Typical floor size (if applicable): 12,252 SF
- Circulation facilities adjacent: Gilman, SR900, w/ 128k vehicles/day