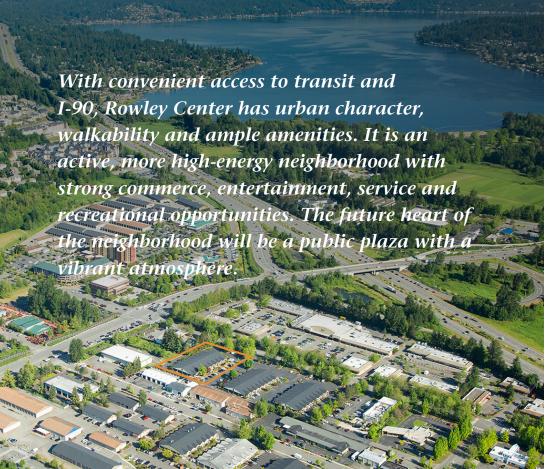

### **Neighborhood Amenities**

- 20 minutes to Seattle, 15 minutes to Bellevue,
  5 minutes to Trails
- Located at the gateway to Issaquah at I-90 Exit 15
- Excellent access via SR 900, Gilman Blvd. and I-90 w/ 128k vehicles/day
- Walking distance to restaurants, banks, fitness options and retail
- Proximity to Issaquah Transit Center
- Active, high-energy neighborhood with strong commerce
- Entertainment & recreational options nearby
- Close to Lake Sammamish & Tibbetts Valley Park

Community known for innovation & start-ups

Close to upscale hotels and dining

Adjacent to Transit Center

20 minutes to Seattle, 15 minutes to Bellevue