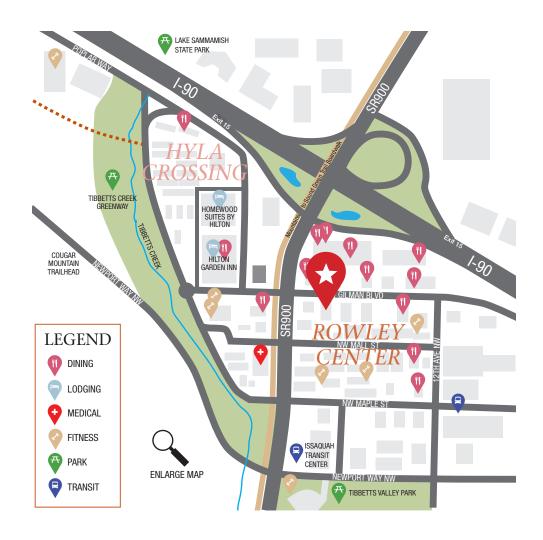

### **Neighborhood Amenities**

- 20 minutes to Seattle, 15 minutes to Bellevue,
  5 minutes to Trails
- Located at the gateway to Issaquah at I-90 Exit 15
- Excellent access via SR 900, Gilman Blvd. and I-90 w/ 128k vehicles/day
- Walking distance to restaurants, banks, fitness options and retail
- Proximity to Issaquah Transit Center
- Active, high-energy neighborhood with strong commerce
- Entertainment & recreational options nearby
- Close to Lake Sammamish & Tibbetts Valley Park

Community known for innovation & start-ups

Close to upscale hotels and dining

Adjacent to Transit Center

20 minutes to Seattle, 15 minutes to Bellevue