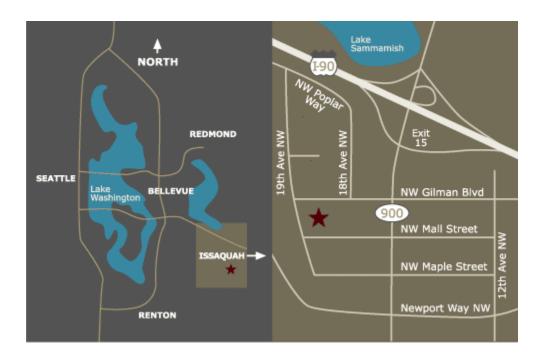

## **Neighborhood Amenities**

- 20 minutes to Seattle, 15 minutes to Bellevue, 5 minutes to Trails
- Located at the Gateway to Issaquah at I-90 Exit 15
- Excellent access via SR 900, Gilman Blvd and I-90 with 128,000 vehicles per day
- Adjacent to Issaquah Transit Center
- Walking distance to restaurants, banks, retail and fitness options