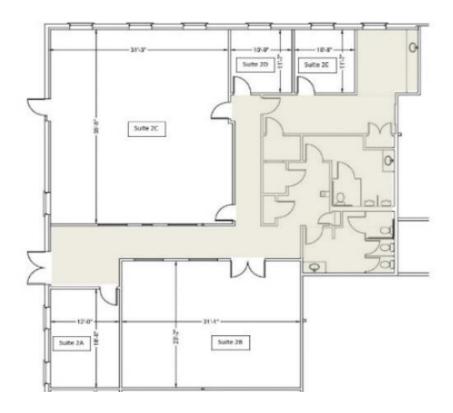

## Location

- Suites ranging from 200 sf to 1,819 sf
- Various size office spaces available on month-tomonth basis
- Located 1 block West of SR900, on Gilman Blvd.