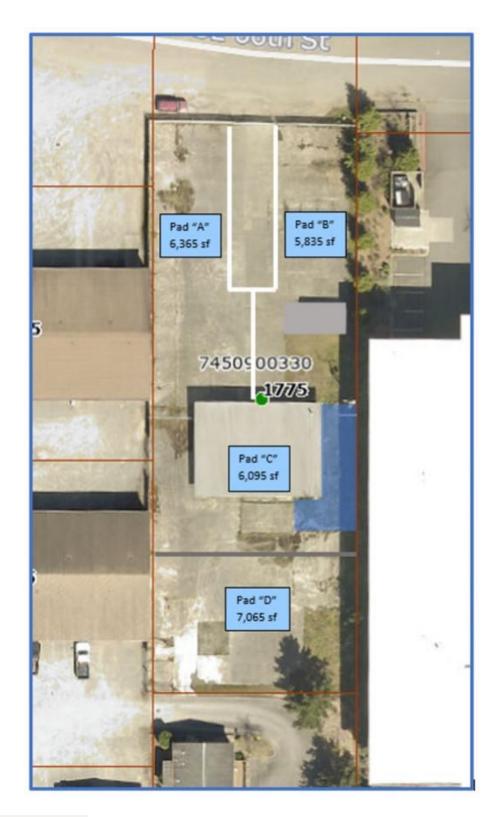

## 4 Lots Available ranging from:

|   | SF    | Rent plus NNN |
|---|-------|---------------|
| Α | 6,365 | \$2,044.28    |
| В | 5,835 | \$1,874.06    |
| С | 6,095 | \$1,957.56    |
| D | 7,065 | \$2,269.10    |