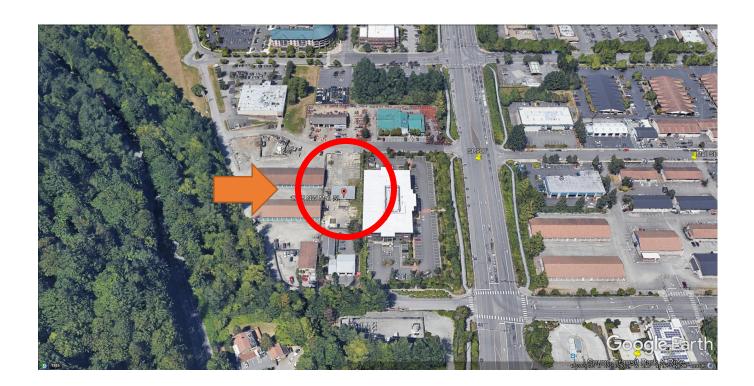

## 1775 NW Mall St. Issaquah, WA 98027

## Lot Features

- Several Surface Parking Spaces
- Fenced Lot with Gate Access
- Perfect for Vehicle Overflow or Extra Vehicle Inventory or Light Construction Parking
- Proximity to SR900
- Located South of Gilman Blvd and North of Mall Street

## **Neighborhood Amenities**

- 20 minutes to Seattle, 15 minutes to Bellevue, 5 minutes to Trails
- Located at the Gateway to Issaquah at I-90 Exit 15, one block south of Gilman Blvd
- Excellent access via SR 900, Gilman Blvd and I-90 with 128,000 vehicles per day
- Adjacent to Issaquah Transit Center