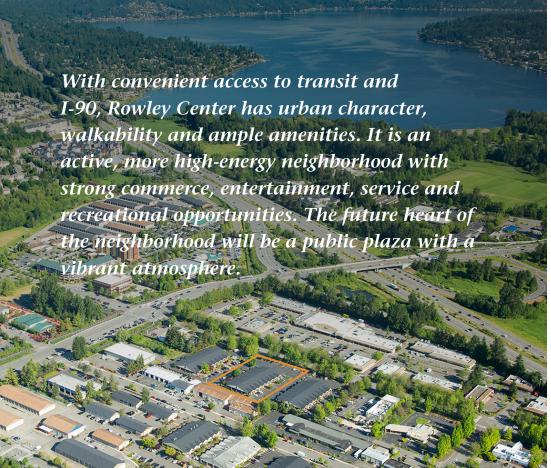

## **Neighborhood Amenities**

- 20 Minutes to Seattle, 15 Minutes to Bellevue, 5 Minutes to Trails
- Located at the gateway to Issaquah at I-90 Exit 15
- Excellent access via SR 900, Gilman Blvd and I-90 with 128k vehicles/day
- Walking distance to restaurants, banks, fitness options and retail
- Proximity to Issaquah Transit Center
- Active, high-energy neighborhood with strong commerce
- Entertainment & recreational options nearby
- Close to Lake Sammamish & Tibbetts Valley Park

Community known for innovation & start-ups

Close to upscale hotels and dining

Adjacent to Transit Center

20 minutes to Seattle, 15 minutes to Bellevue