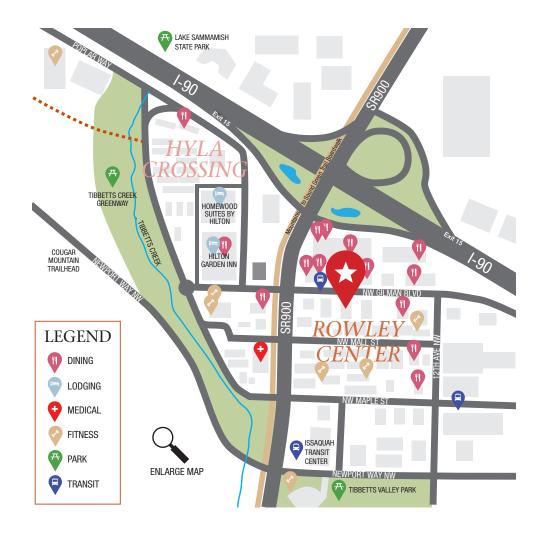

## **Neighborhood Amenities**

- 20 Minutes to Seattle, 15 Minutes to Bellevue, 5 Minutes to Trails
- Located at the gateway to Issaquah at I-90 Exit 15
- Excellent access via SR 900, Gilman Blvd and I-90 with 128k vehicles/day
- Walking distance to restaurants, banks, fitness options and retail
- Proximity to Issaquah Transit Center
- Active, high-energy neighborhood with strong commerce
- Entertainment & recreational options nearby
- Close to Lake Sammamish & Tibbetts Valley Park

Community known for innovation & start-ups

Close to upscale hotels and dining

Adjacent to Transit Center

20 minutes to Seattle, 15 minutes to Bellevue